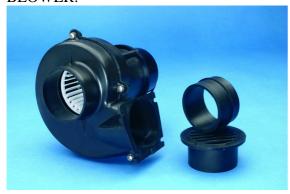

## **BLOWER:**

5000 hr. motor life for the harviest of application

CAPACITY: 260 mc. per hour DIMENSIONS: 195 x 173 x 190 mm

PORT CONNECTIONS: Inlet: 75 mm - Outlet: 72 mm

12 V. Amp draw 4.5 A. 24 V. Amp draw 3.5 A.

Casing is entirely moulded in strong nylon plastic, with motor completely enclosed in a plastic compartment for added safety and protection. Screws and shaft in stainless steel.

Homologated by the Italian Navy Register (R.I.N.A.).

- Low current draw
- Excellent corrosion resistance
- Outlet flange mounts directly on the bulkhead.
  5500 hr motor life for the strongest of application
  Slip on inlet ducting connection.