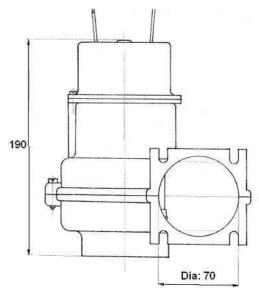

## **BLOWER:**

5000 hr. motor life for the harviest of application

CAPACITY: 260 mc. per hour DIMENSIONS: 195 x 173 x 190 mm

PORT CONNECTIONS: Inlet: 75 mm - Outlet: 72 mm

12 V. Amp draw 4.5 A. 24 V. Amp draw 3.5 A.