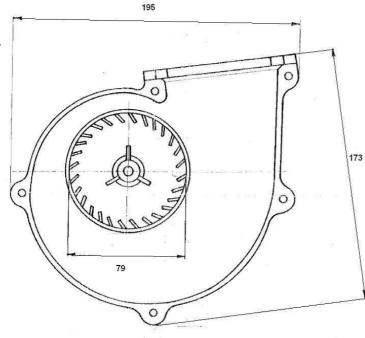

## **BLOWER:**

5000 hr. motor life for the harviest of application

CAPACITY: 260 mc. per hour DIMENSIONS: 195 x 173 x 190 mm

PORT CONNECTIONS: Inlet: 75 mm - Outlet: 72 mm

12 V. Amp draw 4.5 A. 24 V. Amp draw 3.5 A.