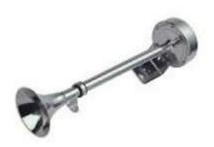

## 21.452.03 STAINLESS STEEL TRUMPET HORN

Stainless Steel Marine Horn

## Introduction

- Marine Electric Trumpet Horn.
- It outputs at 115dB / 2m
- Stainless Steel for all parts for better condition in salt water.
- Suitable for boat and truck.
- Available DC12V